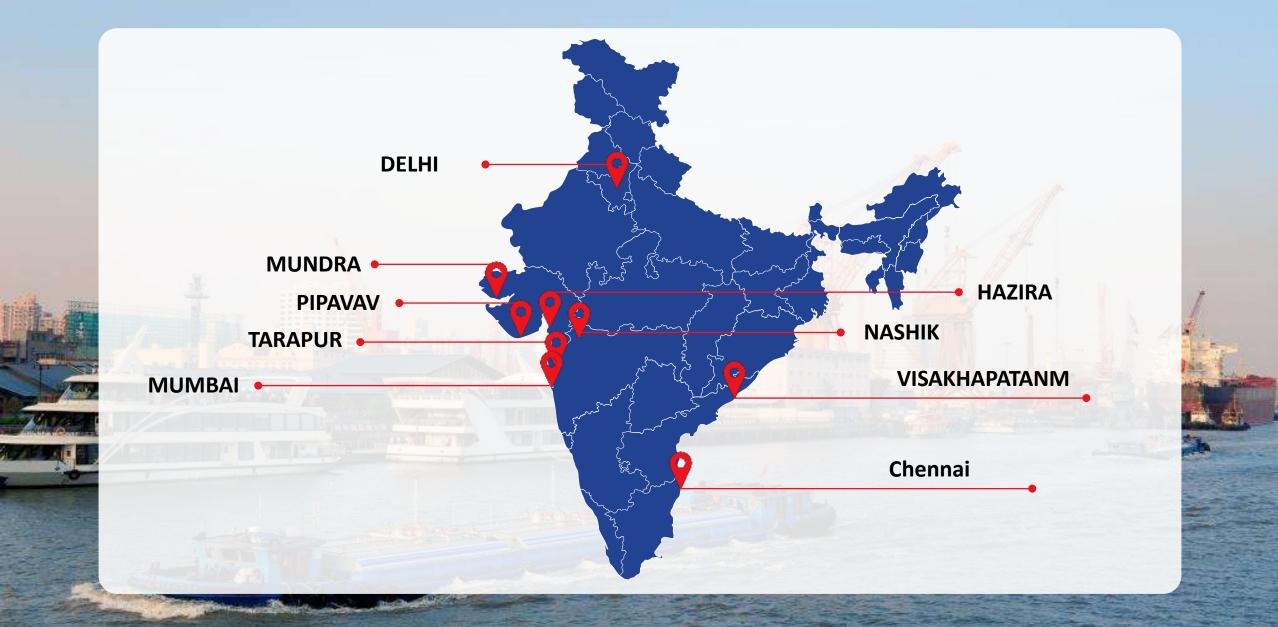

# **INDIA FOOT PRINT**

We excel in international freight management ,logistics, customs clearance and freight forwarding

The Company operates PAN INDIA Multi-user facilities at Chennai, Mumbai, Delhi, Ahmadabad, Kolkata, Tuticorin ,Gujarat Mangalore Hyderabad, Visakhapatnam, and international network Singapore Europe, USA, HONGKONG, DUBAI