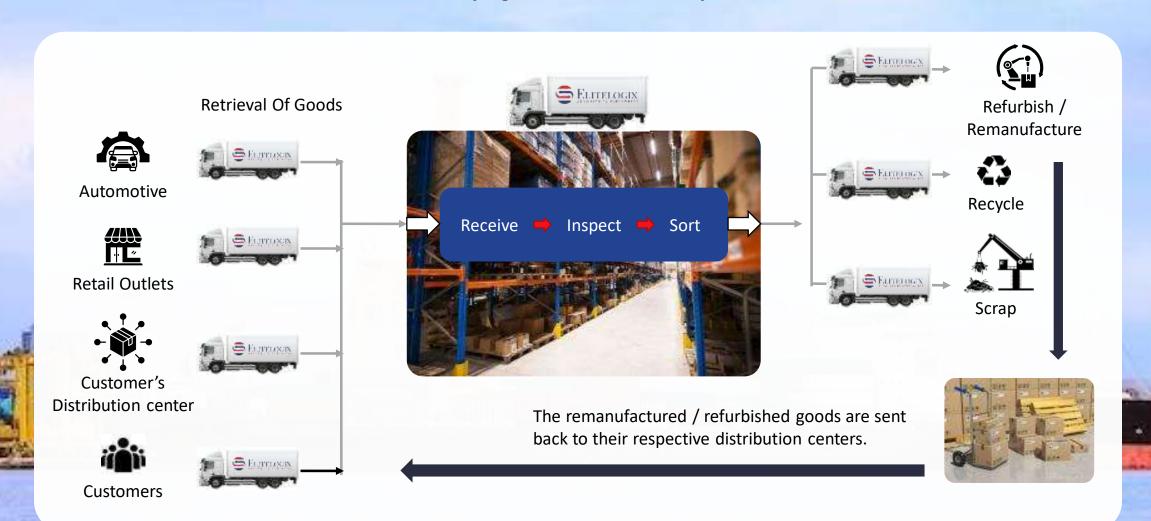

# **Supply Chain Solutions: Reverse Logistics**

Reverse logistics solution streamlines the retrieval, transport, inspection, sorting, disposal, recovery and recycling of customer returns, helping manufacturers recoup revenue streams.